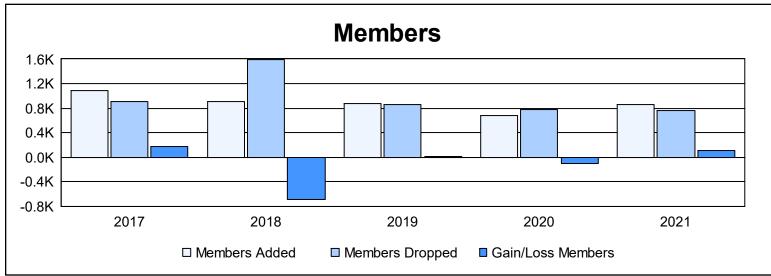

District 300A2 As of June 2021 Cumulative

| Year      | New<br>Clubs | Dropped<br>Clubs | Gain/<br>Loss<br>Clubs | New<br>Members | Charter<br>Members | Reinstate<br>Members | Transfer<br>Members | Total<br>Member<br>Added | Total<br>Members<br>Dropped | Gain/<br>Loss<br>Members |
|-----------|--------------|------------------|------------------------|----------------|--------------------|----------------------|---------------------|--------------------------|-----------------------------|--------------------------|
| 2016-2017 | 10           | 0                | 10                     | 674            | 331                | 61                   | 14                  | 1,080                    | 910                         | 170                      |
| 2017-2018 | 1            | 5                | -4                     | 718            | 61                 | 102                  | 18                  | 899                      | 1,592                       | -693                     |
| 2018-2019 | 3            | 2                | 1                      | 641            | 125                | 76                   | 33                  | 875                      | 858                         | 17                       |
| 2019-2020 | 1            | 1                | 0                      | 562            | 38                 | 65                   | 8                   | 673                      | 776                         | -103                     |
| 2020-2021 | 0            | 2                | -2                     | 720            | 17                 | 90                   | 31                  | 858                      | 753                         | 105                      |
| Average   | 3            | 2                | 1                      | 663            | 114                | 79                   | 21                  | 877                      | 978                         | -101                     |